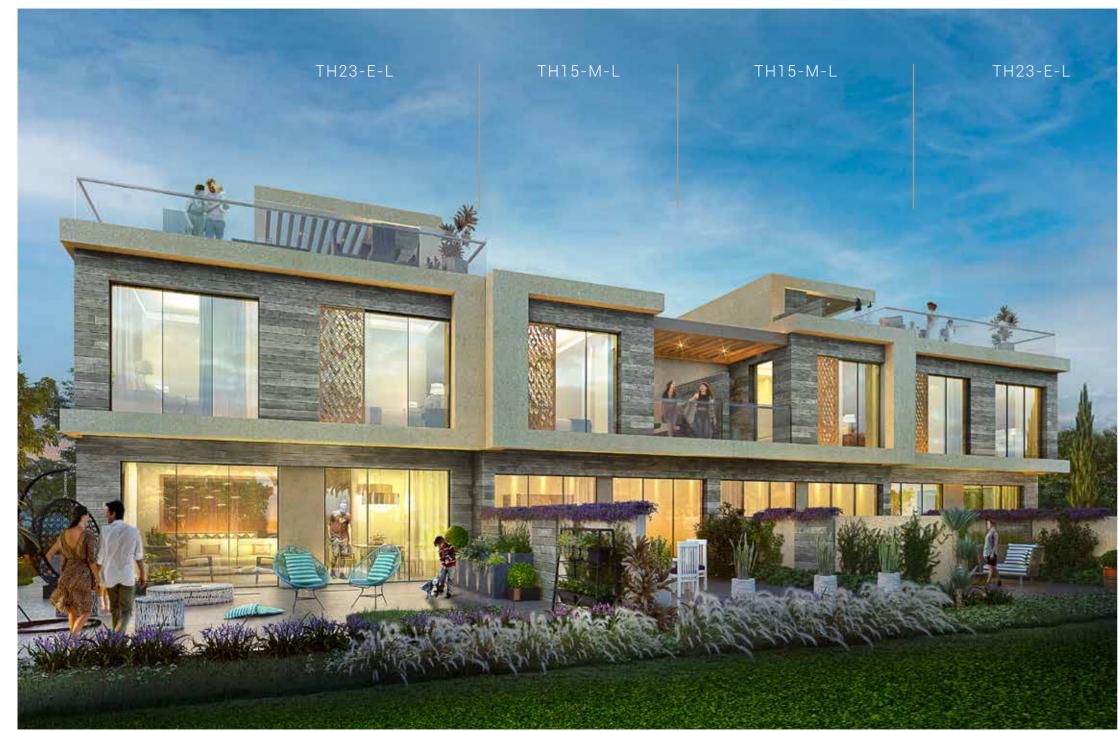

rket
- 13 Bakericious Supermarket
- 14 Saudi German Clinic

16 Viva Supermarket

- 15 Medicina Pharmacy
- 17 Maison de Coiffure

#### AMENITIES

- 1 Basketball Court
- 2 Football Court
- 3 Tennis Court
- 4 Cricket Field
- 5 Volleyball Court
- 6 BBQ Area
- 7 Kids Play Area
- 8 Kids Crazy Golf
- O Ica Rink
- 10 Horse Stable
- 11 Catch & Release
- 12 Jogging Track
- 13 Skate Park
- 14 Centeral Park
- 15 Picnic Park

- 16 Fruit Park
  - 17 Wet Wadi Fountain
  - 18 Lake
  - 19 Fishing Lake
  - 20 Malibu Bay Wave Pool
  - 21 Pet Farm
  - 22 Golf Course23 Events Area
  - 24 Community Center
  - 25 Padel Court



## FLOOR PLANS









GROUND FLOOR FIRST FLOOR ROOF FLOOR









GROUND FLOOR FIRST FLOOR ROOF FLOOR









GROUND FLOOR FIRST FLOOR ROOF FLOOR

#### TOWNHOUSE TH23-E-L - TH15-M-L





Backyard view

Front view













GROUND FLOOR

#### TOWNHOUSE TH24-E-L - TH20-M-L





Front view

Backyard view













GROUND FLOOR FIRST FLOOR ROOF FLOOR