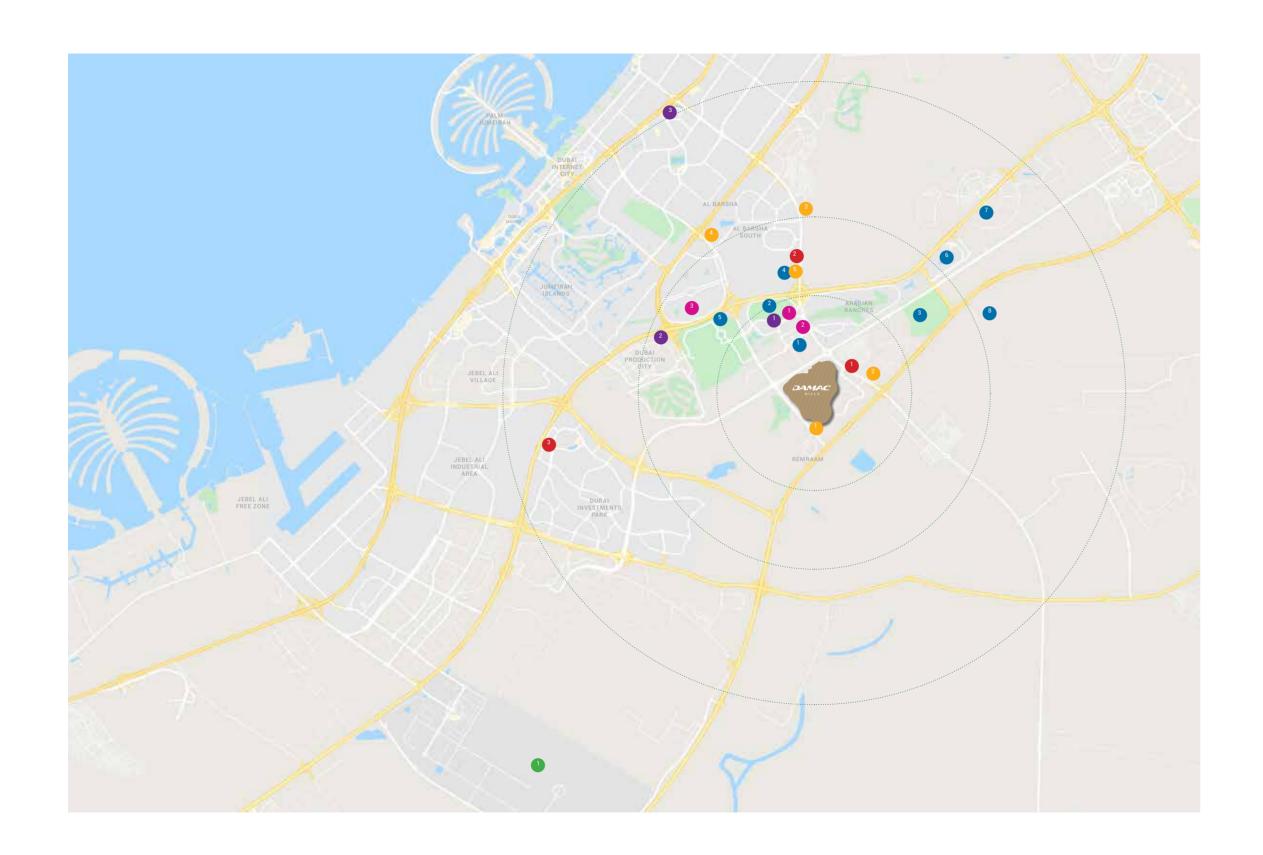

## DAMAC HILLS CLOSE TO EVERYTHING

#### SPORTS AND LEISURE

- 1 Dubai Polo & Equestrian Club 10 minutes
- 2 Dubai Autodrome 12 minutes
- 3 The Plantation Equestrian and Polo Club 11 minutes
- 4 Miracle Garden 13 minutes
- 5 Dubai International Stadium 14 minutes
- 6 Global Village 14 minutes
- 7 IMG World 14 minutes
- 8 Hamdan Sports Complex 15 minutes

#### MALLS

- First Avenue Mall 11 minutes
- 2 City Centre Me'aisem 14 minutes
- 3 Mall of the Emirates 24 minutes

#### HOSPITALS

- 1 Aster Medical Centre 9 minutes
- 2 Mediclinic Parkview Hospital 12 minutes
- 3 NMC Royal Hospital 19 minutes

#### HOTELS

- 1 Park Inn by Radisson 10 minutes
- 2 Studio One Hotel 9 minutes
- 3 Five Hotel Jumeirah Village Circle 19 minutes

#### **AIRPORT**

1 Al Maktoum International Airport – 28 minutes

#### SCHOOLS

- 1 Jebel Ali School 5 minutes
- 2 Fairgreen International School 11 minutes
- 3 Global Indian International School 16 minutes
- 4 Safa Community School 18 minutes
- 5 Kings' School 21 minutes