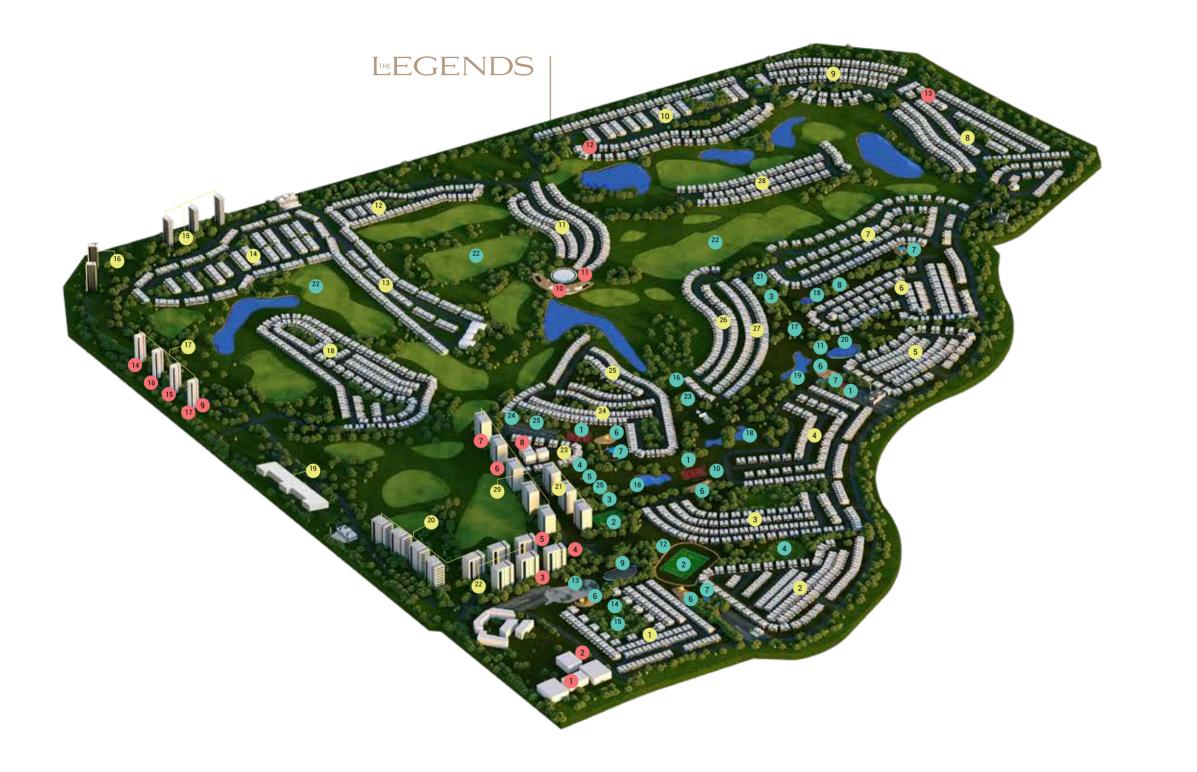

### DAMAC HILLS A CLOSER LOOK

## CLUSTERS 1 Trinity 18 Th 2 Pelham 19 Ve

- 3 Rochester
- 4 Rockwood
- 5 Richmond
- 6 Topango
- 7 The Field
- 8 Piccadilly Green
- 9 Queen's Meadow10 Silver Springs
- 11 Legends
- 12 Whitefield
- 13 Cavalli Estates
- 14 Brookfield
- 15 Bellavista (Carson) A, B, C
- 16 Golf Vita
- 17 Artesia B, C, A

#### 18 The Trump Estates

- 19 Ventura Mall
- 20 Golf Promenade 2,3, 4, 5
- 21 Loreto 1, 2, 3
- 22 Jasmine & Orchid
- 23 Calero
- 24 Phoenix25 The Turf
- 26 The Flora
- 27 Long View
- 28 Veneto
- 29 Golf Panorama, Veduta, Vista, Terrace

#### **ESSENTIALS**

- 1 Jebel Ali International School
- 2 CreaKids Nursery
- 3 Line Circle Cafe
- 4 Food Trucks
- 5 Carrefour Supermarket
- 6 Corner Barber
- 7 4Her Salon
- 8 Community Centre
- 9 Radisson Dubai DAMAC Hills
- Trump International Golf Club Dubai
- 11 Prato/71 Sports Bar
- 12 Spinneys Supermarket
- 13 Bakericious Supermarket
- 14 Saudi German Clinic

16 Viva Supermarket

- 15 Medicina Pharmacy
- 17 Maison de Coiffure

#### AMENITIES

- 1 Basketball Court
- 2 Football Court
- 3 Tennis Court
- 4 Cricket Field
- 5 Volleyball Court
- 6 BBQ Area
- 7 Kids Play Area
- 8 Kids Crazy Golf
- O Ica Rink
- 10 Horse Stable
- 11 Catch & Release
- 12 Jogging Track
- 13 Skate Park
- 14 Centeral Park
- 15 Picnic Park

- 16 Fruit Park
  - 17 Wet Wadi Fountain
  - 18 Lake
  - 19 Fishing Lake
  - 20 Malibu Bay Wave Pool
  - 21 Pet Farm
  - 22 Golf Course23 Events Area
  - 24 Community Center
  - 25 Padel Court