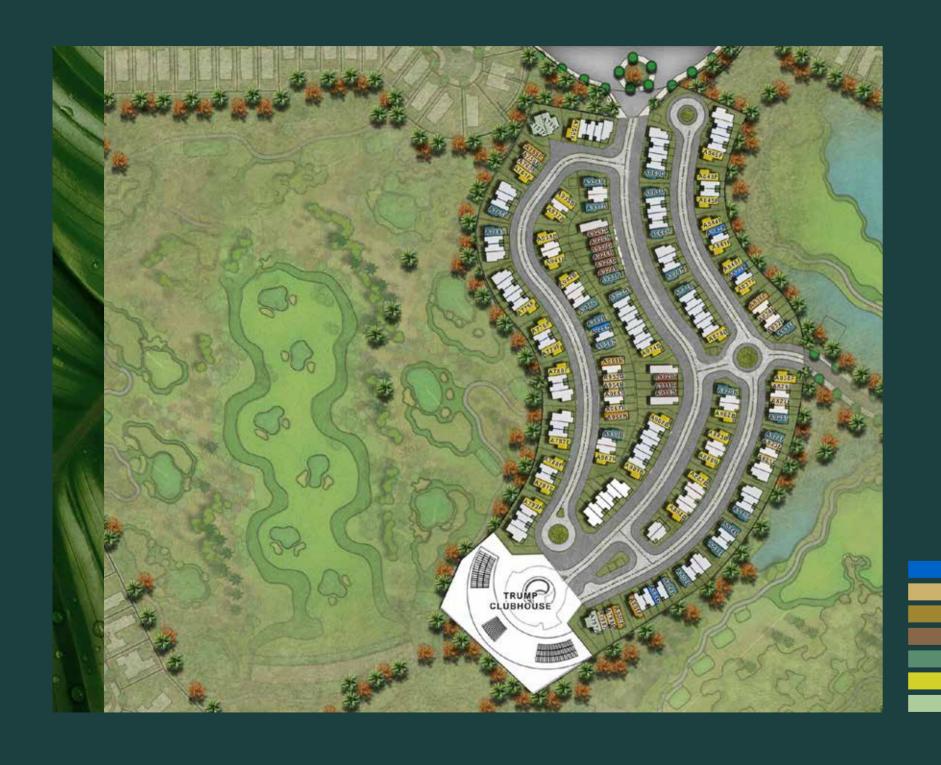

## CLUSTERS 1 Trinity 18 Th 2 Pelham 19 Ve

- 3 Rochester
- 4 Rockwood
- 5 Richmond
- 6 Topango
- 7 The Field
- 8 Piccadilly Green
- 9 Queen's Meadow10 Silver Springs
- 11 Legends
- 12 Whitefield
- 13 Cavalli Estates
- 14 Brookfield
- 15 Bellavista (Carson) A, B, C
- 16 Golf Vita
- 17 Artesia B, C, A

#### 18 The Trump Estates

- 19 Ventura Mall
- 20 Golf Promenade 2,3, 4, 5
- 21 Loreto 1, 2, 3
- 22 Jasmine & Orchid
- 23 Calero
- 24 Phoenix25 The Turf
- 26 The Flora
- 27 Long View
- 28 Veneto
- 29 Golf Panorama, Veduta, Vista, Terrace