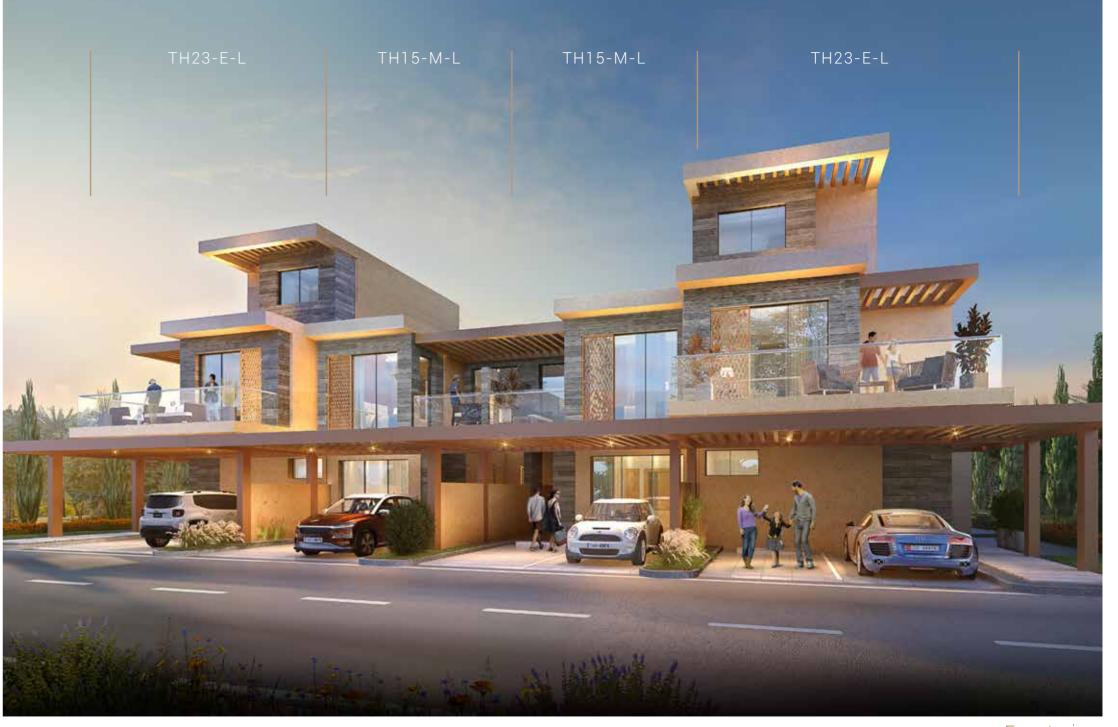

et
- 13 Bakericious Supermarket
- 14 Saudi German Clinic

16 Viva Supermarket

- 15 Medicina Pharmacy
- 17 Maison de Coiffure

#### AMENITIES

- 1 Basketball Court
- 2 Football Court
- 3 Tennis Court
- 4 Cricket Field
- 5 Volleyball Court
- 6 BBQ Area
- 7 Kids Play Area
- 8 Kids Crazy Golf
- O Ica Rink
- 10 Horse Stable
- 11 Catch & Release
- 12 Jogging Track
- 13 Skate Park
- 14 Centeral Park
- 15 Picnic Park

- 16 Fruit Park
  - 17 Wet Wadi Fountain
  - 18 Lake
  - 19 Fishing Lake
  - 20 Malibu Bay Wave Pool
  - 21 Pet Farm
  - 22 Golf Course23 Events Area
  - 24 Community Center
  - 25 Padel Court



## FLOOR PLANS









GROUND FLOOR FIRST FLOOR ROOF FLOOR









GROUND FLOOR FIRST FLOOR ROOF FLOOR









GROUND FLOOR FIRST FLOOR ROOF FLOOR

#### TOWNHOUSE TH23-E-L - TH15-M-L





Backyard view

Front view













GROUND FLOOR

#### TOWNHOUSE TH24-E-L - TH20-M-L





Front view

Backyard view













GROUND FLOOR FIRST FLOOR ROOF FLOOR