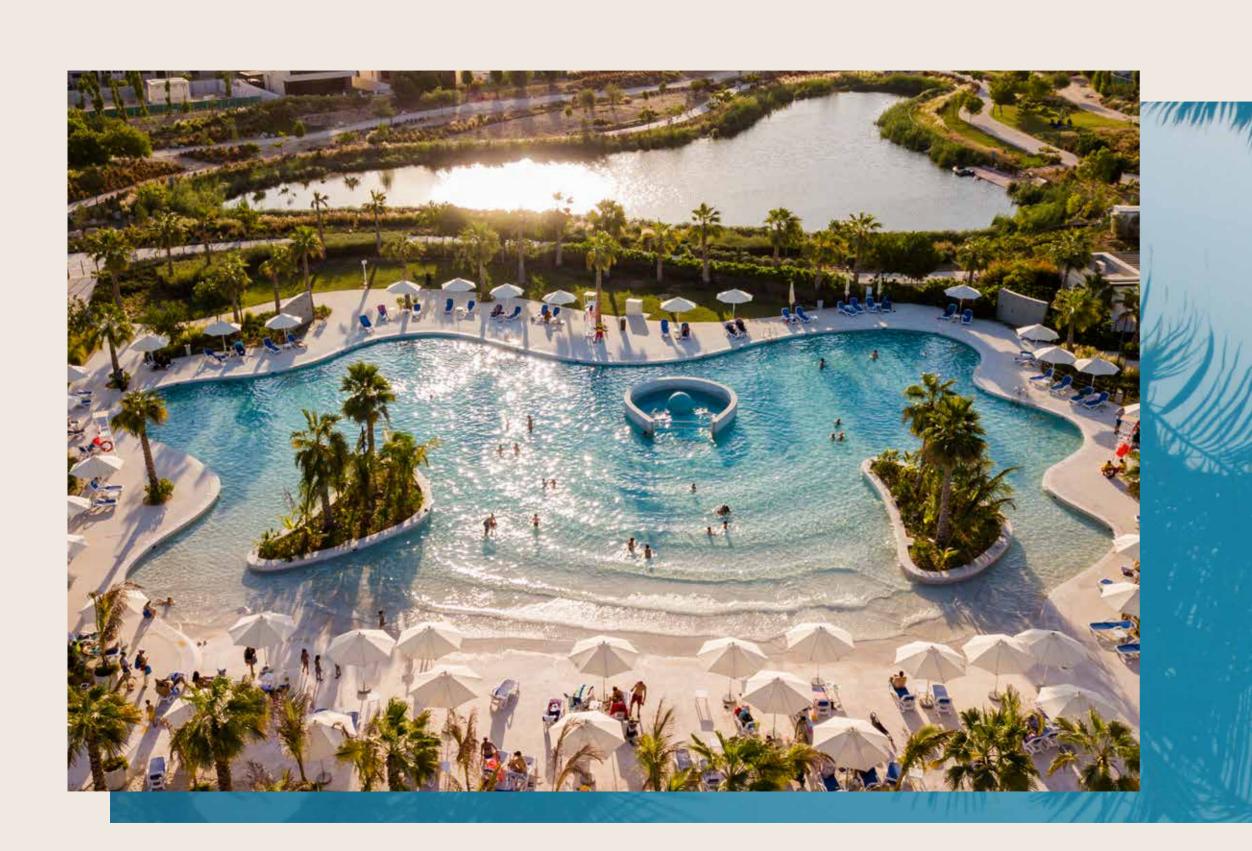

# THE BEACH IN YOUR BACKYARD

Slip into your swimwear, grab your goggles and cool off at Malibu Bay – the always-trendy wave pool at DAMAC Hills. Make time to bobble, dunk and jump the oceanlike waves or relax in the shallows with beach-like vibes, hip F&B outlets and lots more.